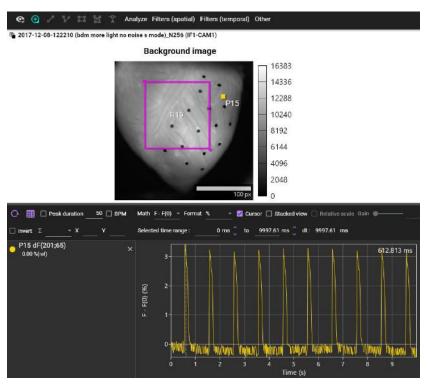

## 8-1-4. ROI (rectangle)

## (1) Rectangle - specifying data analysis range

With "Add rectangle" selected, drag mouse from upper left to lower right on an image to specify rectangle. The specified rectangle becomes a ROI (Region of Interest) and is used for target range of various data analysis and display range of pseudo color.

| Operation                                  | Description                              |                                                                        |
|--------------------------------------------|------------------------------------------|------------------------------------------------------------------------|
| Click on image with selected               | Create a rectangle                       |                                                                        |
| Right click while creating rectangle       | End shape                                | Finish specifying points and fix rectangle                             |
|                                            | Abort                                    | Delete created rectangle                                               |
| Mouse drag points after creating rectangle | Move point position and change rectangle |                                                                        |
| Right click on rectangle                   | Area info                                | Area information display (see page 62 (2))                             |
|                                            | Сору                                     | Copy rectangle and display it in another data set of the same data set |
|                                            | Rename                                   | Rename rectangle                                                       |
|                                            | Delete                                   | Delete rectangle                                                       |