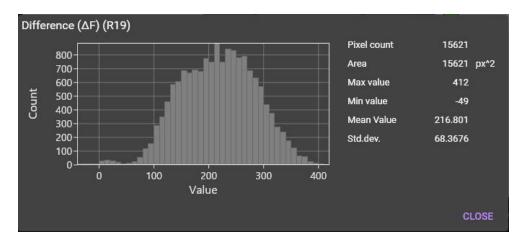

## (2) Area information display (Area info)

Right click on rectangle and select [Area info]. Information about a specified rectangle is displayed.

Ver.2.3.0 62